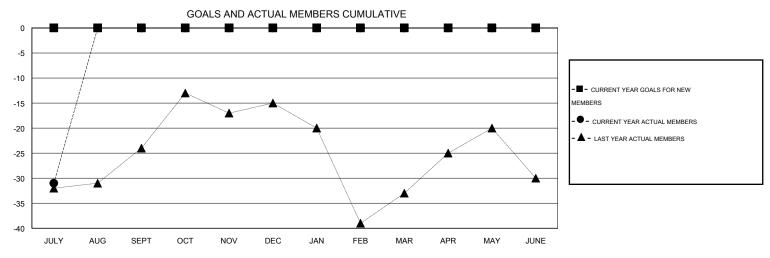

## LOCATION V

| WEST VIRGINIA | GMT CA I              |  |
|---------------|-----------------------|--|
|               | Members               |  |
|               | RESULTS FOR 2016-2017 |  |

|                       |                  | Clubs     |                  |                       |               |                    | Members                             |                    |                  |
|-----------------------|------------------|-----------|------------------|-----------------------|---------------|--------------------|-------------------------------------|--------------------|------------------|
| RESULTS FOR 2016-2017 |                  |           |                  | RESULTS FOR 2016-2017 |               |                    |                                     |                    |                  |
| QUARTER               | NEW CLUB<br>GOAL | NEW CLUBS | DROPPED<br>CLUBS | NET<br>GAIN/LOSS      | QUARTER       | NEW MEMBER<br>GOAL | CHARTER AND<br>NEW MEMBERS<br>ADDED | DROPPED<br>MEMBERS | NET<br>GAIN/LOSS |
| JULY/AUG/SEPT         | 0                | 0         | 0                | 0                     | JULY/AUG/SEPT | 0                  | 14                                  | 45                 | -31              |
| OCT/NOV/DEC           | 0                | 0         | 0                | 0                     | OCT/NOV/DEC   | 0                  | 0                                   | 0                  | 0                |
| JAN/FEB/MAR           | 0                | 0         | 0                | 0                     | JAN/FEB/MAR   | 0                  | 0                                   | 0                  | 0                |
| APR/MAY/JUNE          | 0                | 0         | 0                | 0                     | APR/MAY/JUNE  | 0                  | 0                                   | 0                  | 0                |

## GOALS AND ACTUAL NEW CLUBS CUMULATIVE

| DROPPED CLUBS: 0 |    | 7 CLUBS OF 56 ADDED 1 OR MORE<br>NEW MEMBERS | GENDER DISTRIBUTION  |                |     |
|------------------|----|----------------------------------------------|----------------------|----------------|-----|
|                  |    |                                              | MALE                 | 1,046 (66.58%) |     |
| DROPPED MEMBERS  |    |                                              | FEMALE               | 525 (33.42%)   |     |
| DECEASED         | 8  | CLICK HERE FOR HEALTH                        |                      |                |     |
| CLUB CANCELLED   | 0  | ASSESSMENT DATA                              | FAMILY UNIT MEMBERS  |                | 477 |
| OTHER            | 37 |                                              | HEAD OF HOUSEHOLD    | 234            |     |
| TOTAL            | 45 |                                              | NON-HEAD OF HOUSEHOL | D              | 243 |